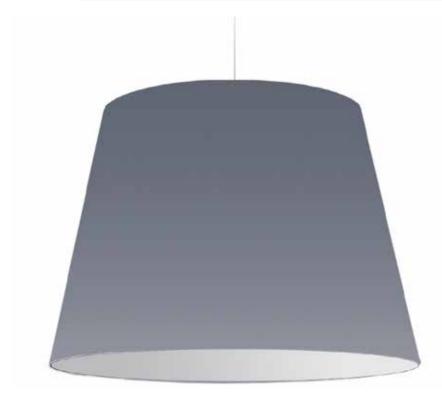

## OD-XL-835 - 1LT Oversized Drum Pendant X- Large Grey Shade

1 Light Oversized Drum Pendant X-Large Grey Shade

| Height<br>Width/Length<br>Depth<br>Weight                                                | 32<br>32<br>32<br>13     | No. of Bulbs<br>LED Compatible<br>Total Wattage                 | 1<br>LED Compatible<br>150                                     |
|------------------------------------------------------------------------------------------|--------------------------|-----------------------------------------------------------------|----------------------------------------------------------------|
| Body Material<br>Finish/Color<br>Type of Finish                                          | Fabric<br>Grey<br>Fabric | Second Material                                                 | Metal                                                          |
| Bulb 1 Amount Bulb 1 Base Type Bulb 1 Max Watt. Bulb 1 Included Bulb 1 Lumens Bulb 1 CRI | 1<br>E26<br>150<br>No    | Rated For<br>Voltage<br>Approval<br>Warranty<br>Instal Position | Dry Location<br>120V<br>cUL or equivalent<br>1 Year<br>Ceiling |